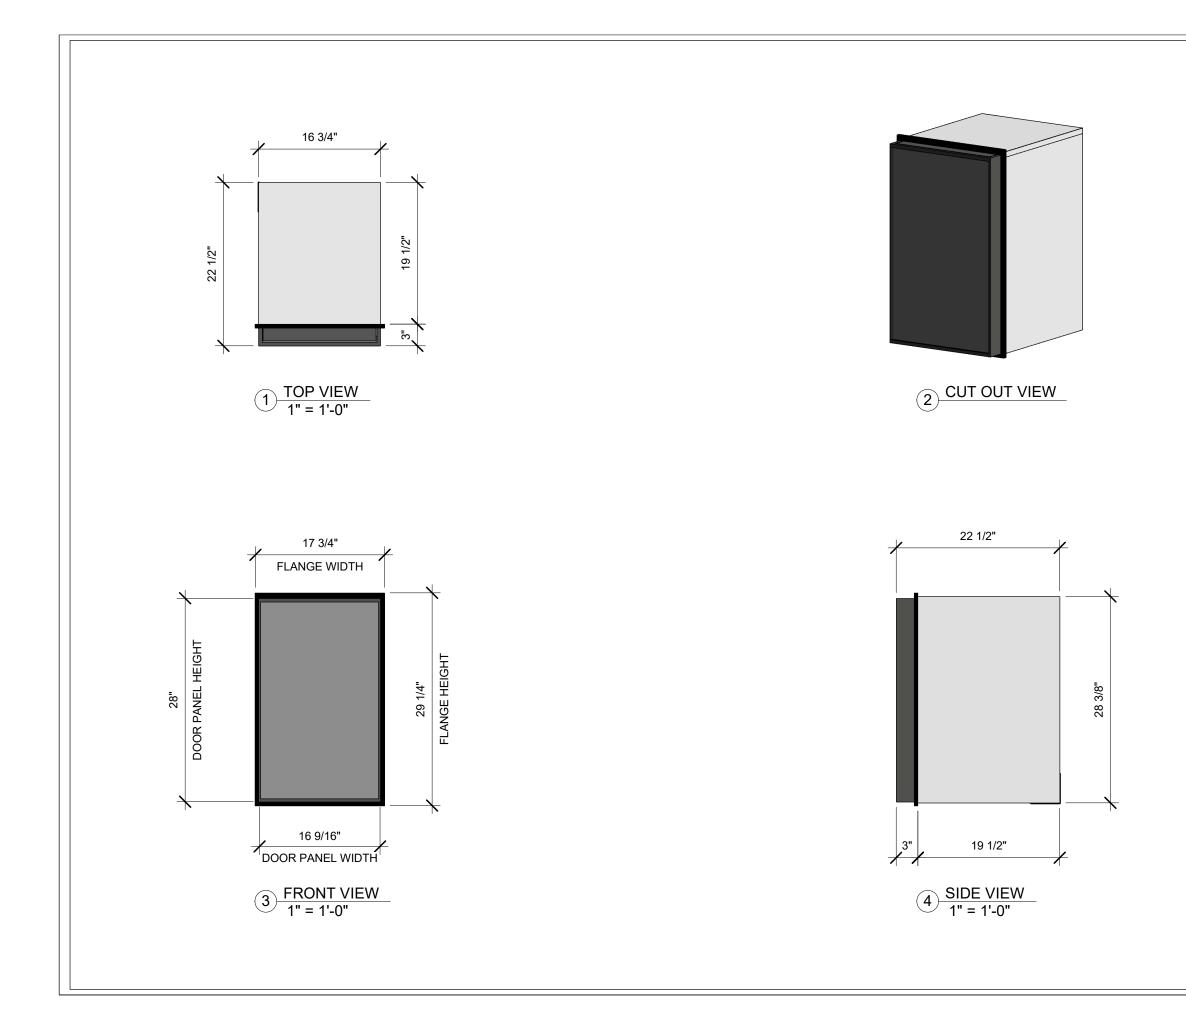

| CLIENT                                                                                                      |
|-------------------------------------------------------------------------------------------------------------|
| NOVA <b>* KOOL</b>                                                                                          |
| NOVA KOOL MANUFACTURING INC.                                                                                |
| 1578 HARTLEY AVENUE, COQUITLAM<br>BRITISH COLUMBIA<br>V3K 7A1                                               |
| PROJECT                                                                                                     |
| R3100                                                                                                       |
| NOTES<br>CUT OUT DIMENSIONS INCLUDE WIDTH,<br>HEIGHT, AND DEPTH REQUIREMENT TO FIT<br>UNIT IN YOUR CABINET. |
| PLEASE SEE OUR WEBSITE FOR<br>ADDITIONAL INFORMATION ON VENTILATION<br>REQUIREMENT                          |
| SCALED FOR 11" X 17" MEDIA                                                                                  |
|                                                                                                             |
| DRAWING TITLE<br>R3100 (IMPERIAL)<br>DIMENSIONS                                                             |
|                                                                                                             |
| DATE: EEEPDIARY 2021                                                                                        |
| Drawn BY: VS                                                                                                |
| CHECKED BY: KW                                                                                              |
|                                                                                                             |
| M102                                                                                                        |